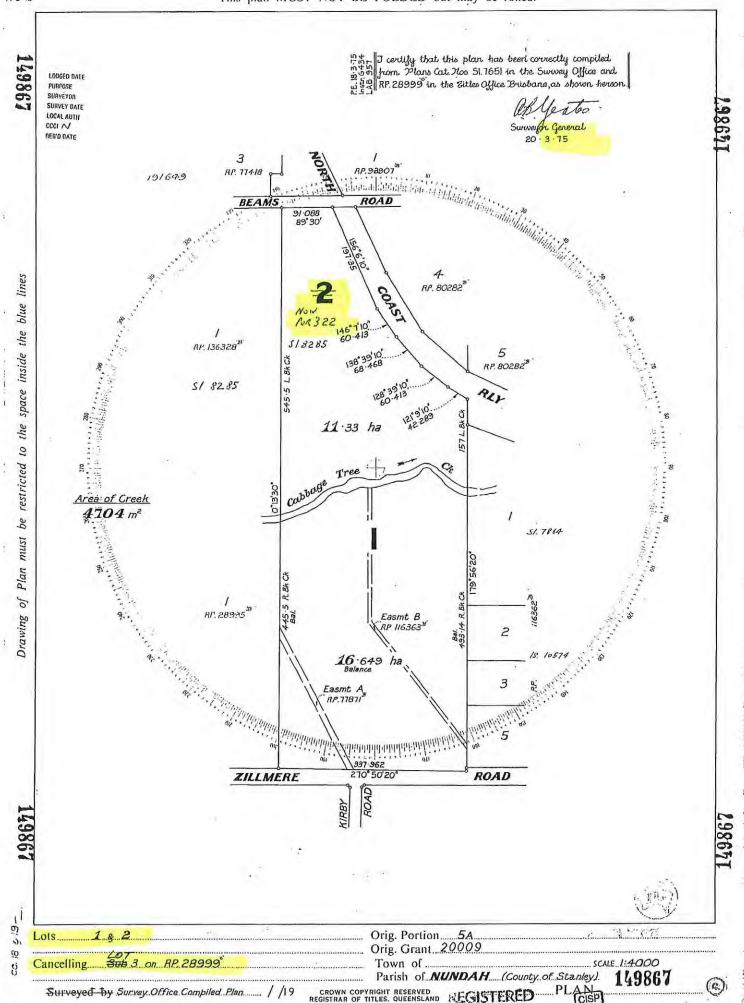

- August 1914 widower Mrs Knight sold In-Fee Simple part of the future Lot 322 to the State ("Governor of Queensland") for £1,500
- October 1975 ("Lot 3") part of the future Lot 322 was seized by compulsory acquisition from company Arnott Morrow Pty Ltd with consideration payment. See Queensland Government Gazette No. 50 page 789 stating land "is taken by the Crown for the purpose of dealing with in any manner in which the Crown land may be dealt".
- 1973 State dedicated new road (plan used in 1976 subsequent changes)
- 1975 "Lot 3" was subdivided by the State into Lots 1 & 2, with south of Cabbage Tree Creek set aside for future school use (Lot 1) (plan used in 1976 subsequent changes)
- 1976 changes to Lot numbers results in new Lots 1 & 2 combined to create current Lot 322 with south of Cabbage Tree Creek set aside for school use (Lot 2), shown by hand written notation
- 1977 Deed of Grant of Land issued by the State over current Lot 322 for educational purposes to allow for use of the site by North Brisbane College of Advanced Education.
   Deed was required as an educational use typically requires special zoning provisions
- The use remained in place throughout Queensland University of Technology (QUT)
  occupation, with the deed rescinded upon QUT vacating the site as no longer operating as
  an educational facility

By Command, K. B. TOMKINS. God Save The Queen!

THE SCHEDULE

Constructing Authority.—The Crown
THE BRISBANE LAND AGENT'S DISTRICT
County of Stanley, parish of Nundil

An area of 11.33 hectares, being Lot 2 on Registered Plan 149867 deposited in the Titles Office, Brisbane, and being part of the land contained in Certificate of Title, volume 5087, folio 152.