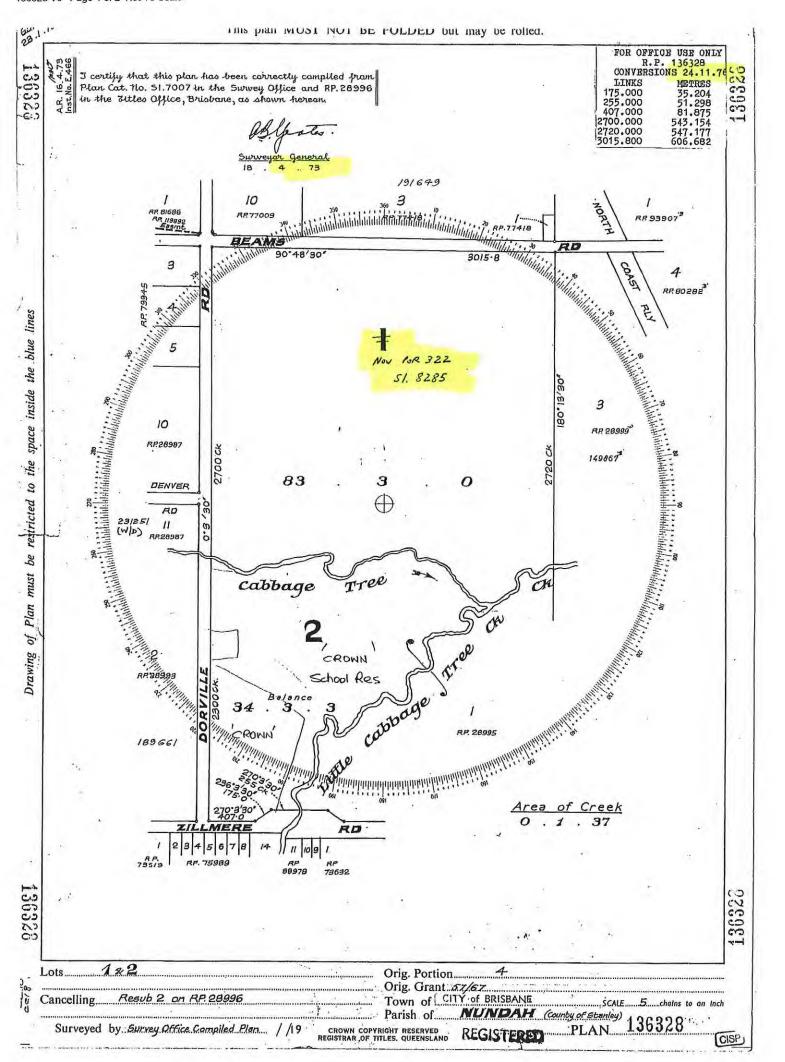

- August 1914 widower Mrs Knight sold In-Fee Simple part of the future Lot 322 to the State ("Governor of Queensland") for £1,500
- October 1975 ("Lot 3") part of the future Lot 322 was seized by compulsory acquisition from company Arnott Morrow Pty Ltd with consideration payment. See Queensland Government Gazette No. 50 page 789 stating land "is taken by the Crown for the purpose of dealing with in any manner in which the Crown land may be dealt".
- 1973 State dedicated new road (plan used in 1976 subsequent changes)
- 1975 "Lot 3" was subdivided by the State into Lots 1 & 2, with south of Cabbage Tree Creek set aside for future school use (Lot 1) (plan used in 1976 subsequent changes)
- 1976 changes to Lot numbers results in new Lots 1 & 2 combined to create current Lot 322 with south of Cabbage Tree Creek set aside for school use (Lot 2), shown by hand written notation
- 1977 Deed of Grant of Land issued by the State over current Lot 322 for educational purposes to allow for use of the site by North Brisbane College of Advanced Education.
   Deed was required as an educational use typically requires special zoning provisions
- The use remained in place throughout Queensland University of Technology (QUT)
  occupation, with the deed rescinded upon QUT vacating the site as no longer operating as
  an educational facility

A PROCLAMATION

REGISTER BOOK

5087 FOLIQ 152

ARNOTT MORROW PTY, LTD,

is now seised

of an Estate in Fee-simple, subject nevertheless to such encumbrances, liens, and interests as are by memorandum notified hereon, in All that piece of Land situated in the County Stanley Parish of City of Brisbane of Nundah Containing 28.45 hectares

more or less, as shown on the Plan hereon, and therein edged red, Being Subdivision 3 of portion 5A on registered Plan No. 28999

SAVING ALWAYS to the Crown all the rights and interests reserved to it by the original Deed of Grant No . 20009