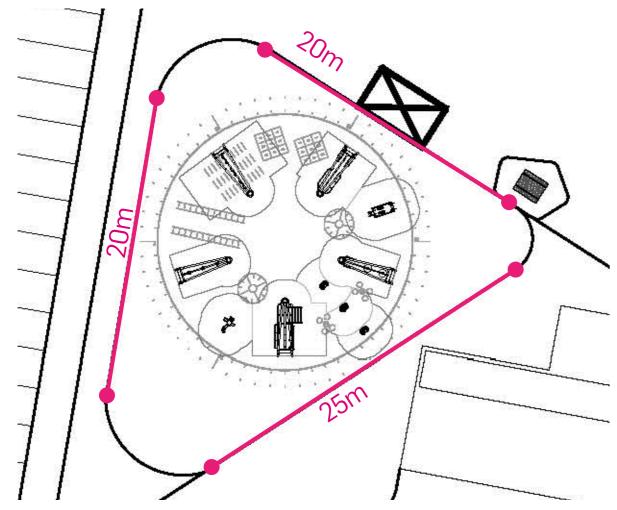

## 5.0 ZONING AND DIMENSIONS

### FITNESS ZONE - APPROX 400M2

### EXAMPLE CROSS AND CIRCUIT TRAINING COURSE INCLUDING VARIOUS STATIONS FINAL DESIGN AND LAYOUT TO BE CONFIRMED

PLAY ZONE - APPROX 500M2

**SEATING ZONES - GENERAL** 