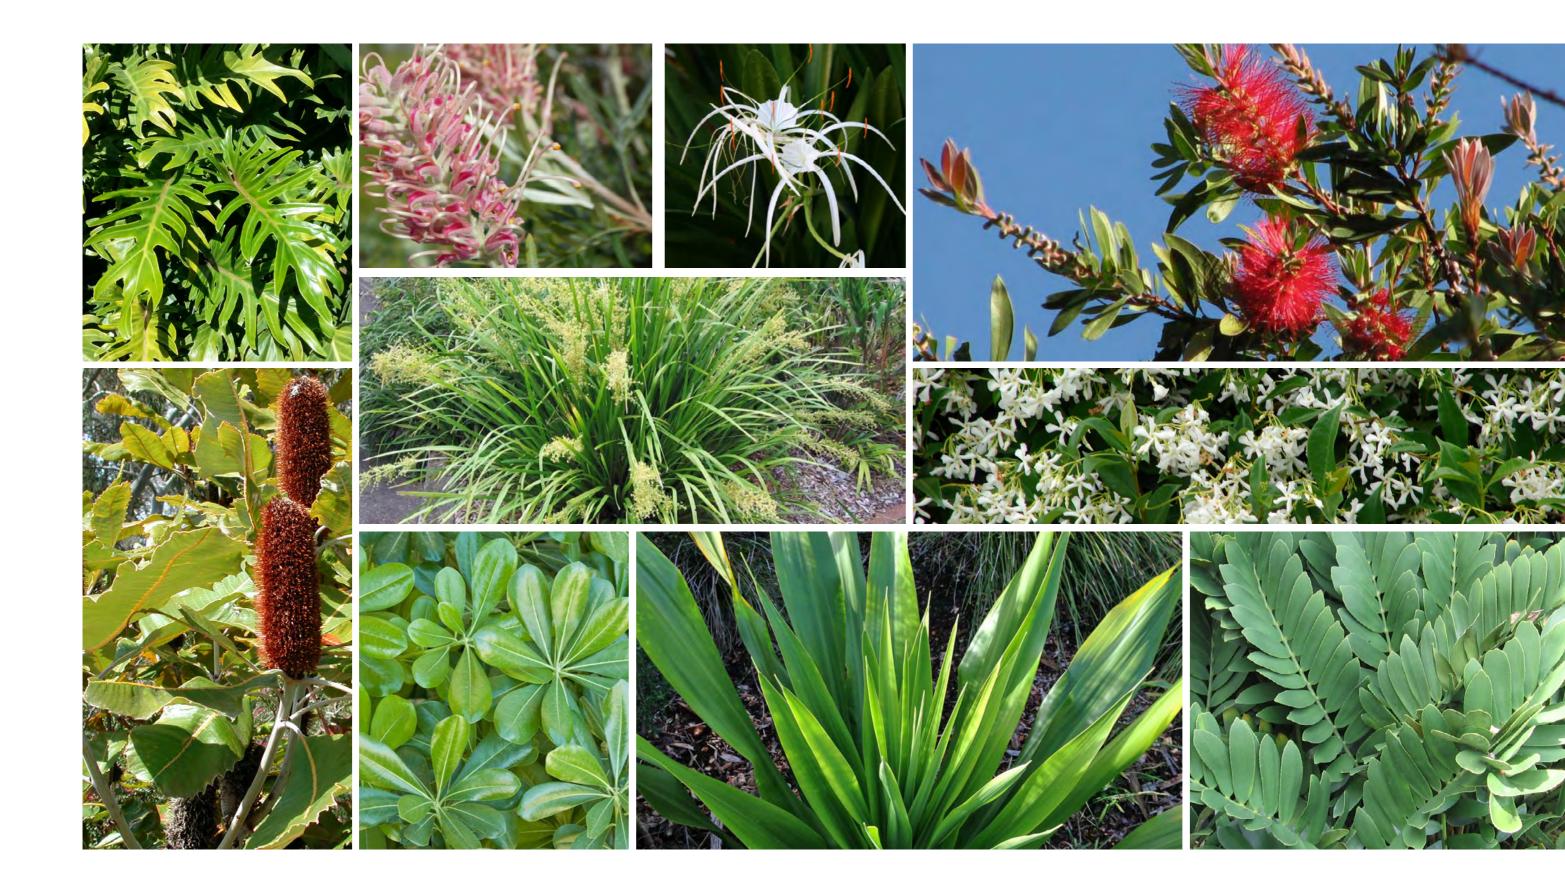

## 7.0 PLANTING PALETTE

Alcantarea impe

Crinum pedur

Doryanthes

Grevillea 'Mi

Liriope mu

Lomandra I

Philodendror

Trachelospermum

Zamia furfi

|                   | ••••••••••••••••••••••••••••••••••••••• |
|-------------------|-----------------------------------------|
| planting schedule |                                         |
| iical             | Common                                  |
| TREES             |                                         |
| regia             | Poinciana                               |
| us ssp            | Eucalyptus                              |
| ssp               | Fig tree                                |
| aileyana          | White Oak                               |
| robusta           | Silky Oak                               |
| is laurina        | Water Gum                               |
| SHRUBS            |                                         |
| robur             | Swamp Banksia                           |
| nus 'Firebrand'   | Calistemon                              |
| n xanadu          | Philodendron                            |
| Miss Muffet       | Miss Muffet                             |
| GROUNDCOVERS      |                                         |
| erialis 'Rubra'   | Alcantarea imperialis 'Rubra'           |
| ınculatum         | Swamp Lily                              |
| s excelsa         | Gymea Lily                              |
| listy Pink'       | Grevillea                               |
| nuscari           | Evergreen Giant                         |
| ı hystrix         | Green Mat Rush                          |
| on xanadu         | Xanadu Philodendron                     |
| m jasminoides     | Star Jasmine                            |
| furacea           | Cardboard Cycad                         |