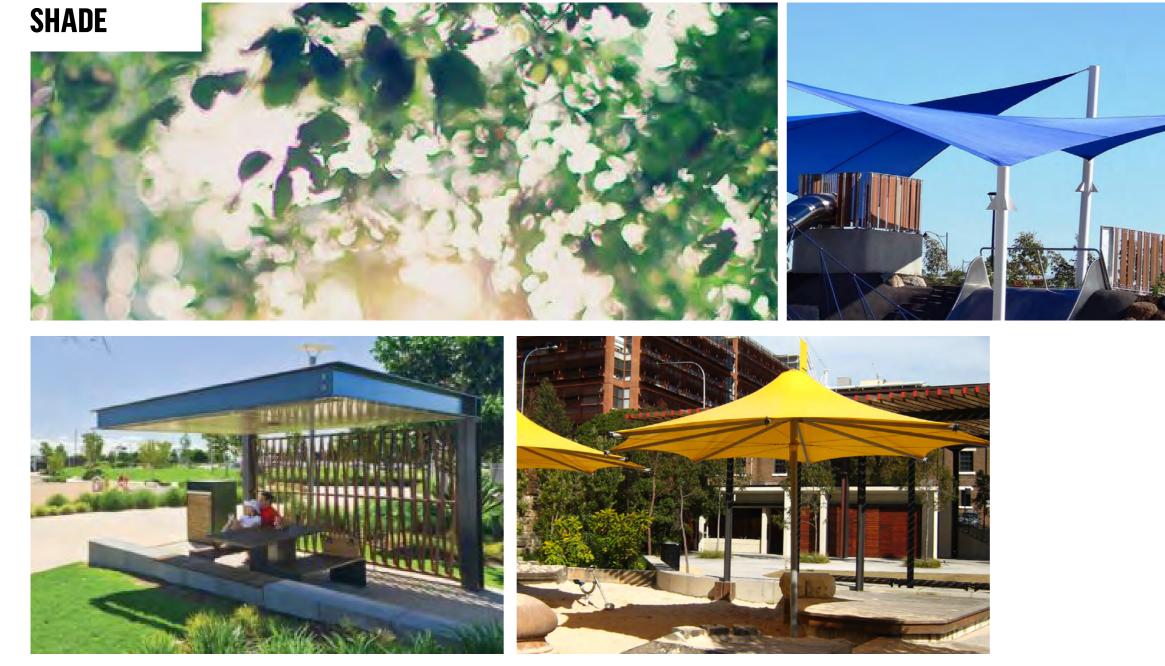

## **6.0 ELEMENTS ROBUST AND EXCITING**

I ne proposed turniture and snade elements seeks to build on the contemporary Carseldine turniture pallete, to provide for a modern and robust outcome. All elements will be maintainable by BCC, and have a proven track record of supply and resilience in the marketplace.