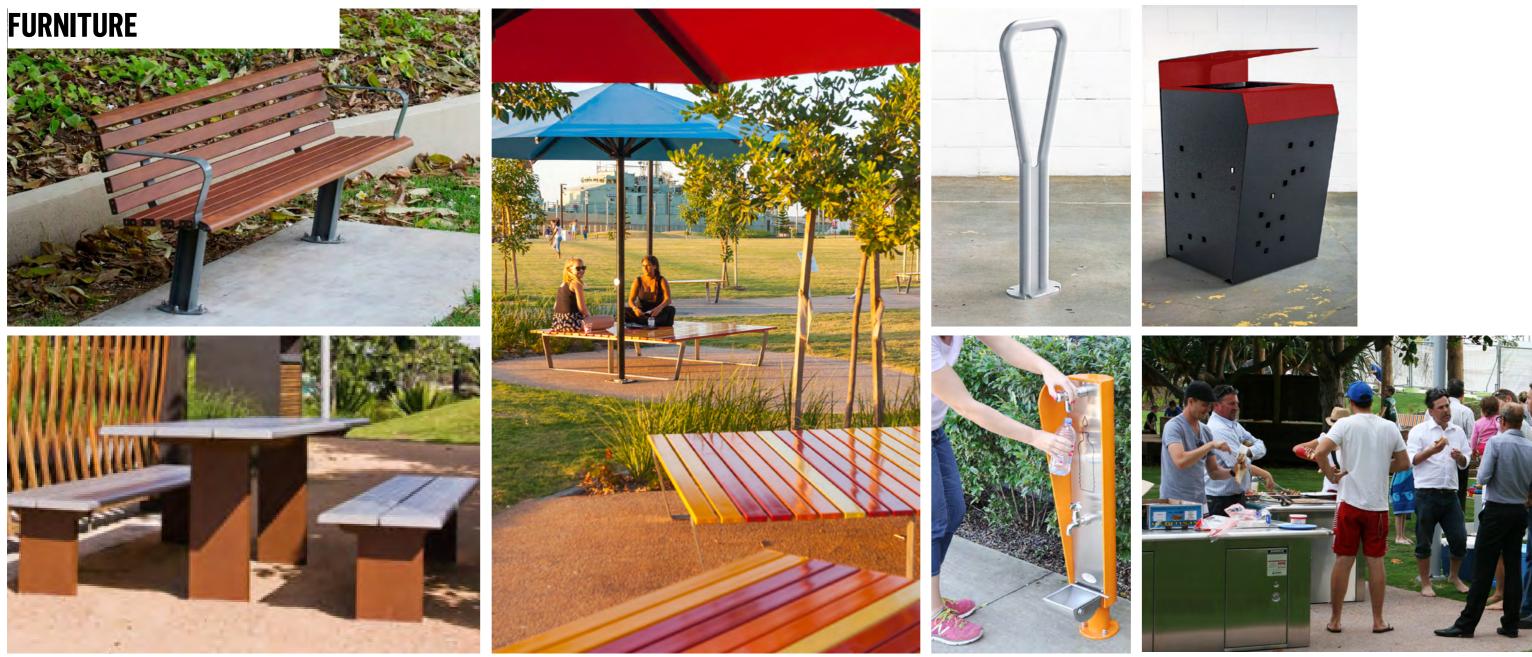

## **6.0 ELEMENTS ROBUST AND EXCITING**

I ne proposed turniture and snade elements seeks to build on the contemporary Carseldine turniture pallete, to provide for a modern and robust outcome. All elements will be maintainable by BCC, and have a proven track record of supply and resilience in the marketplace.