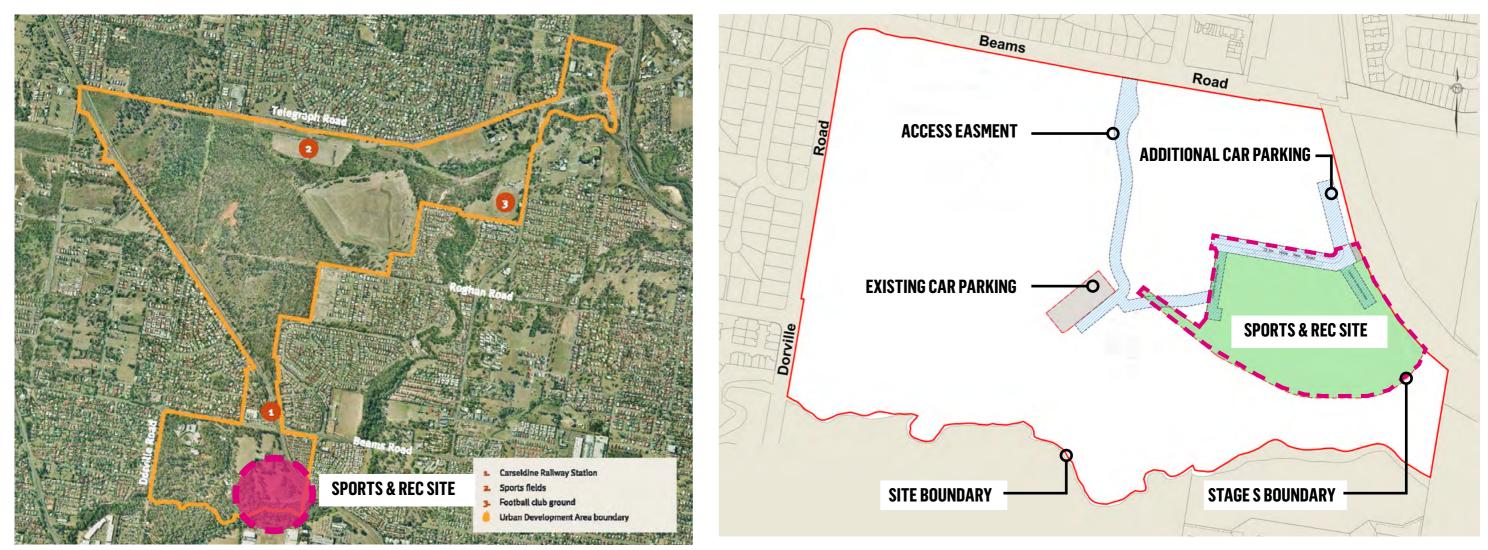

# **1.0 CONTEXT**

FITZGIBBON DEVELOPMENT AREA

CARSELDINE URBAN VILLAGE DEVELOPMENT AREA

### 3.1 A COMMUNITY ACTIVITY HUB

The new sporting and community hub proposed for Site S seeks to expand on the successful existing sites sports fields facilities, which are to be removed as a result of the redevelopment of the site. Understanding of these current uses has provided a strong understanding of the local communities needs and desires for the future. The new sporting and community hub park provides the following key sporting elements: