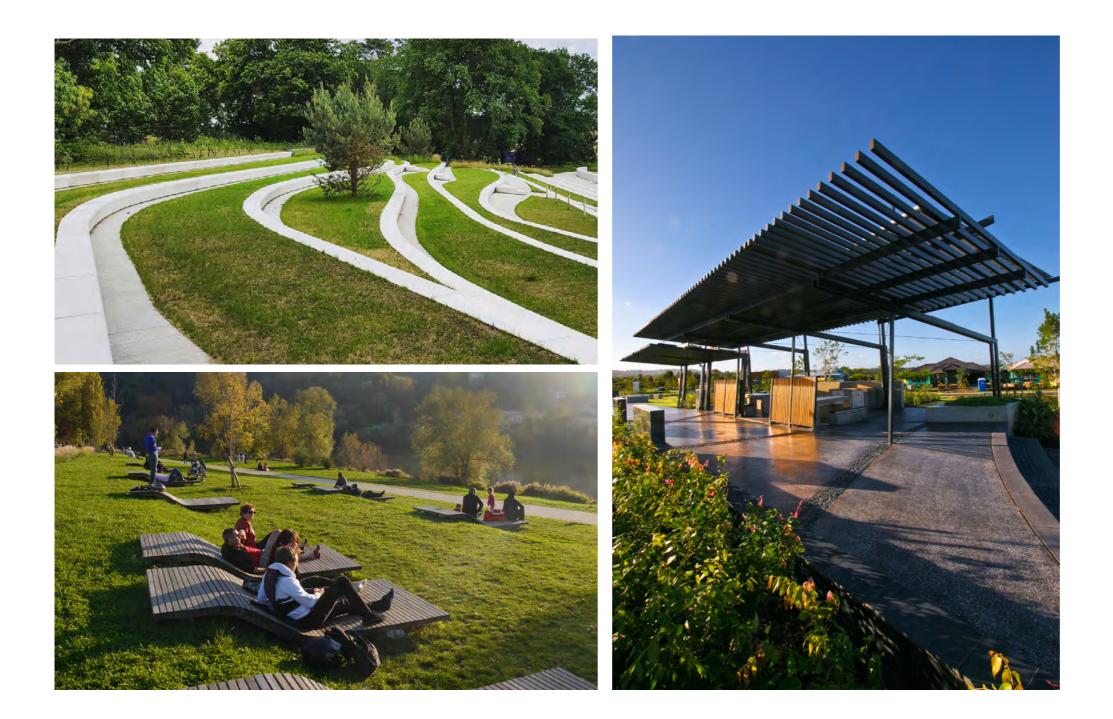

# **3.0 LANDSCAPE CONCEPT**

### 3.1 A COMMUNITY ACTIVITY HUB

The new sporting and community hub proposed for Site S seeks to expand on the successful existing sites sports fields facilities, which are to be removed as a result of the redevelopment of the site. Understanding of these current uses has provided a strong understanding of the local communities needs and desires for the future. The new sporting and community hub park provides the following key sporting elements:

- two senior and two junior soccer fields
- three tennis courts
- three grass volleyball courts

To add to these facilities, the park seeks to provide additional community based outcome, which include:

- strong pedestrian connection pathway routes
- · connections to the informal site wide forest pathways
- dedicated on and off street parking
- retention of the existing toilet block
- playground
- fitness hub
- · shade shelters for community gathering and dining
- dog off leash exercise park
- seating walls located centrally to provide a community gather node, and viewing point for sporting events
- low level mounding for the provision of informal seating areas overlooking the sporting fields

The combination of these elements will provide for a rich and sustainable community hub parkland. This exciting opportunity will elevate the existing sites successful community provisions, and create a truly unique and active centre.