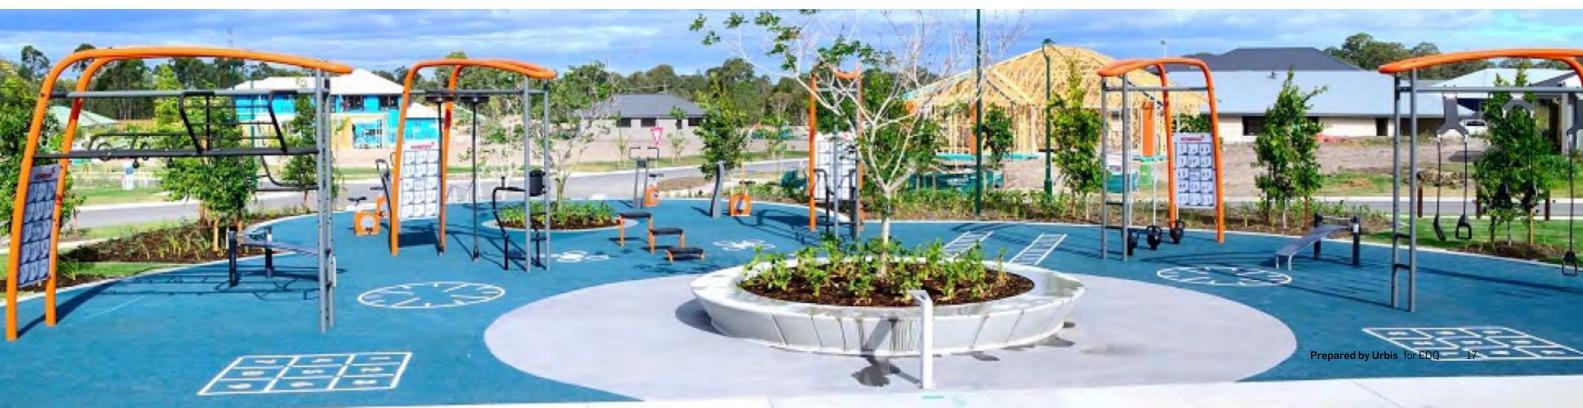

### 3.1 A COMMUNITY ACTIVITY HUB

The new sporting and community hub proposed for Site S seeks to expand on the successful existing sites sports fields facilities, which are to be removed as a result of the redevelopment of the site. Understanding of these current uses has provided a strong understanding of the local communities needs and desires for the future. The new sporting and community hub park provides the following key sporting elements:

- two senior and two junior soccer fields
- three tennis courts
- three grass volleyball courts

To add to these facilities, the park seeks to provide additional community based outcome, which include:

- strong pedestrian connection pathway routes
- · connections to the informal site wide forest pathways
- dedicated on and off street parking
- retention of the existing toilet block
- playground
- fitness hub
- · shade shelters for community gathering and dining
- dog off leash exercise park
- seating walls located centrally to provide a community gather node, and viewing point for sporting events
- low level mounding for the provision of informal seating areas overlooking the sporting fields

The combination of these elements will provide for a rich and sustainable community hub parkland. This exciting opportunity will elevate the existing sites successful community provisions, and create a truly unique and active centre.