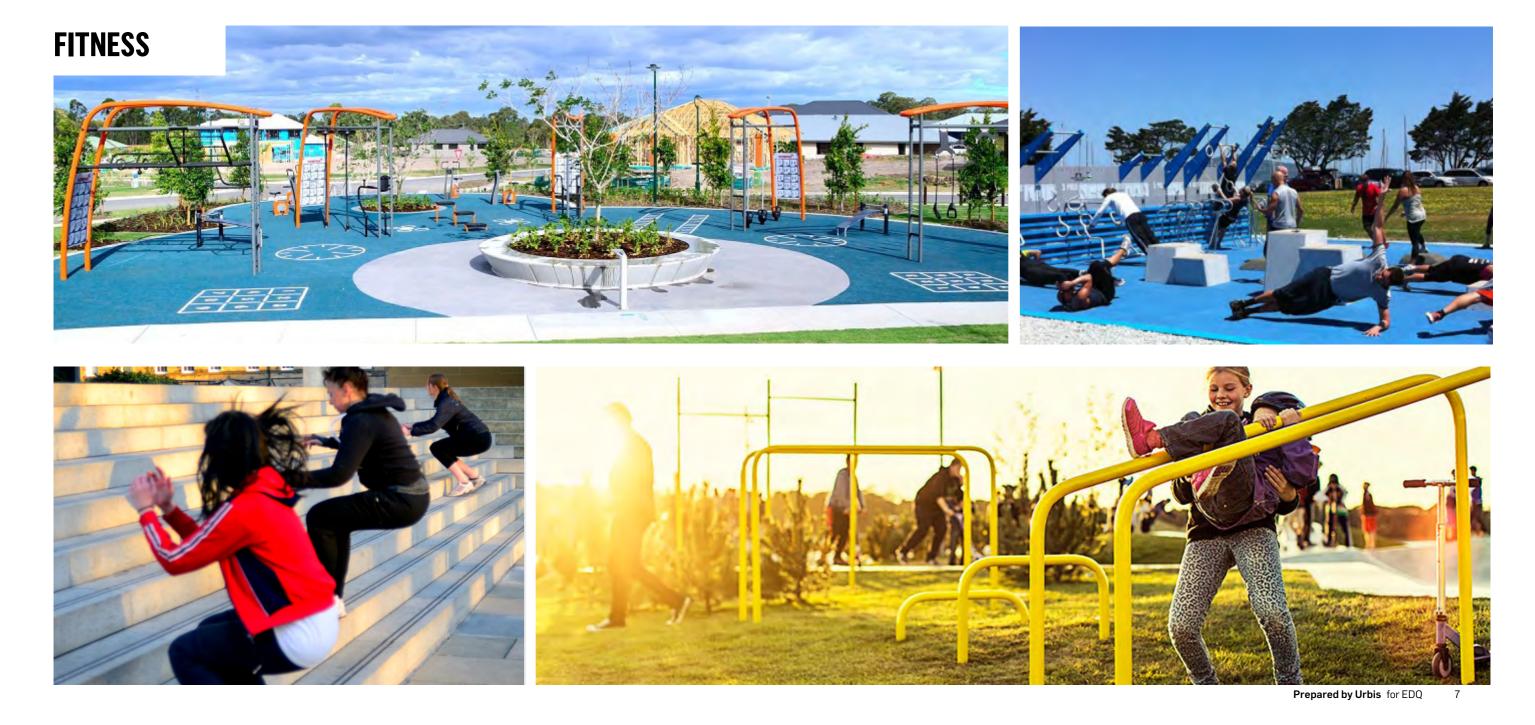

### FITNESS ZONE - APPROX 400M2

### EXAMPLE CROSS AND CIRCUIT TRAINING COURSE INCLUDING VARIOUS STATIONS FINAL DESIGN AND LAYOUT TO BE CONFIRMED

PLAY ZONE - APPROX 500M2

**SEATING ZONES - GENERAL** 