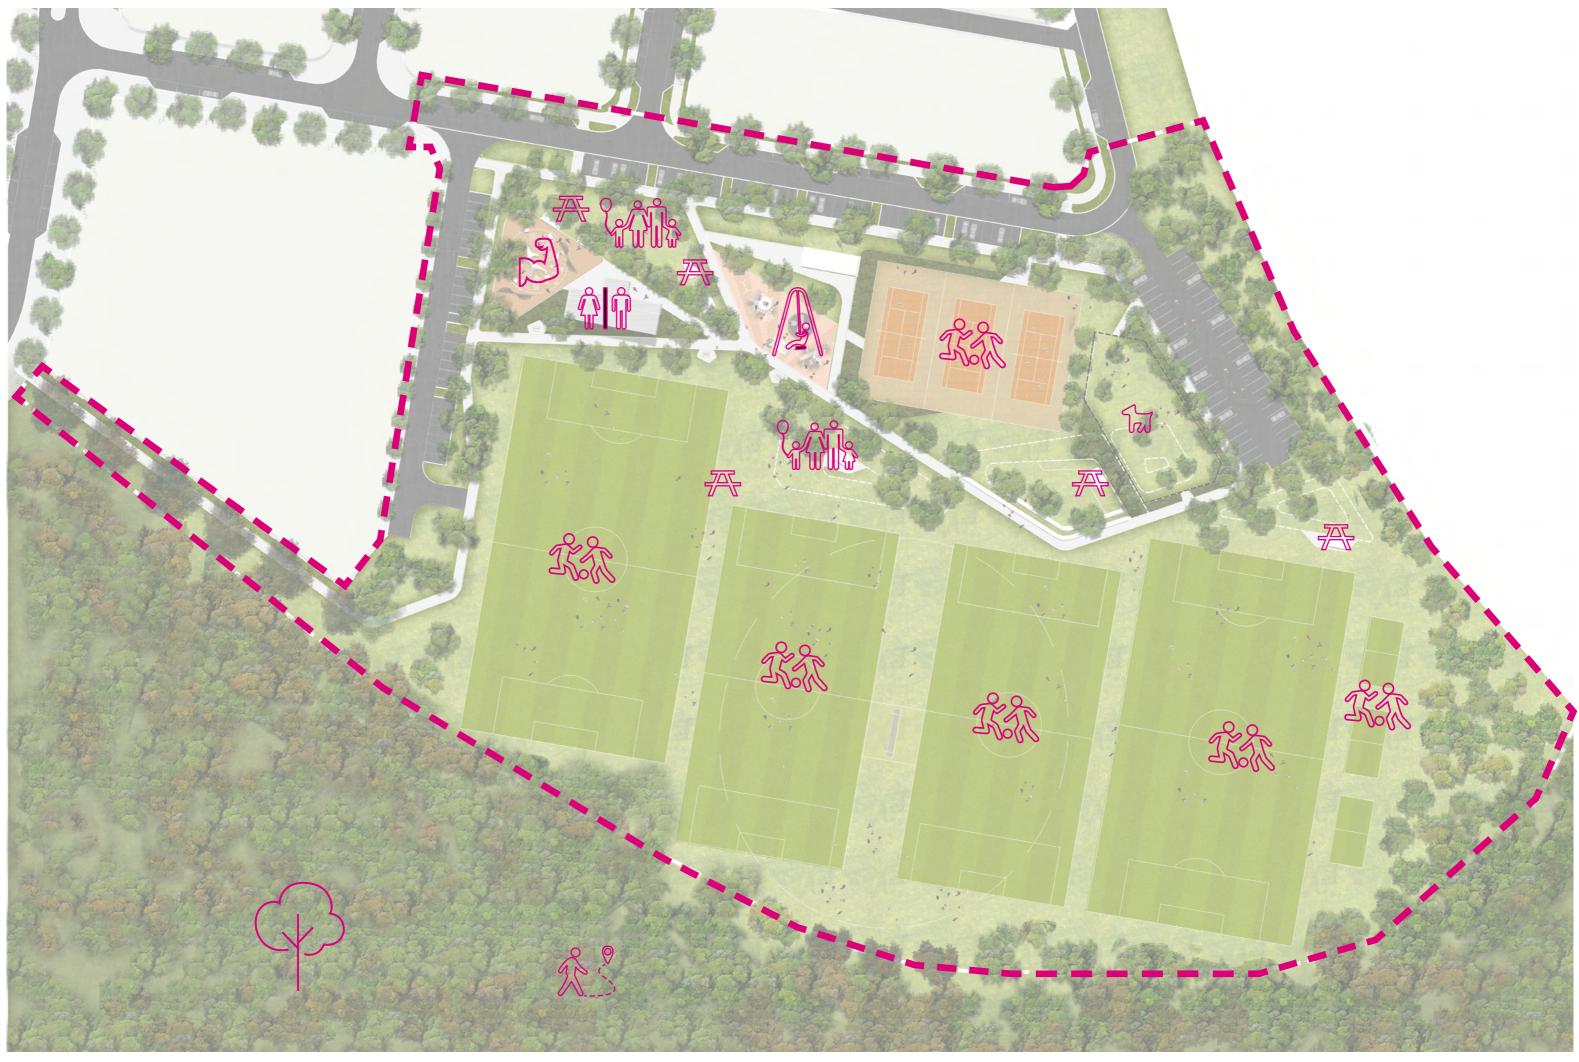

## 4.0 LANDSCAPE MASTERPLAN

#### LEGEND:

- A TOILET BLOCK EXISTING
- B CAR PARKING
- C CHILDRENS PLAY GROUND
- **D** EXERCISE EQUIPMENT
- BBQ'S AND SHADED SEATING
- **F** TENNIS COURTS
- G SOCCER FIELDS
- CRICKET PITCH
- **D**OG EXERCISE PARK
- **J** GRASS VOLLEYBALL FIELDS
- K TIERED SEATING