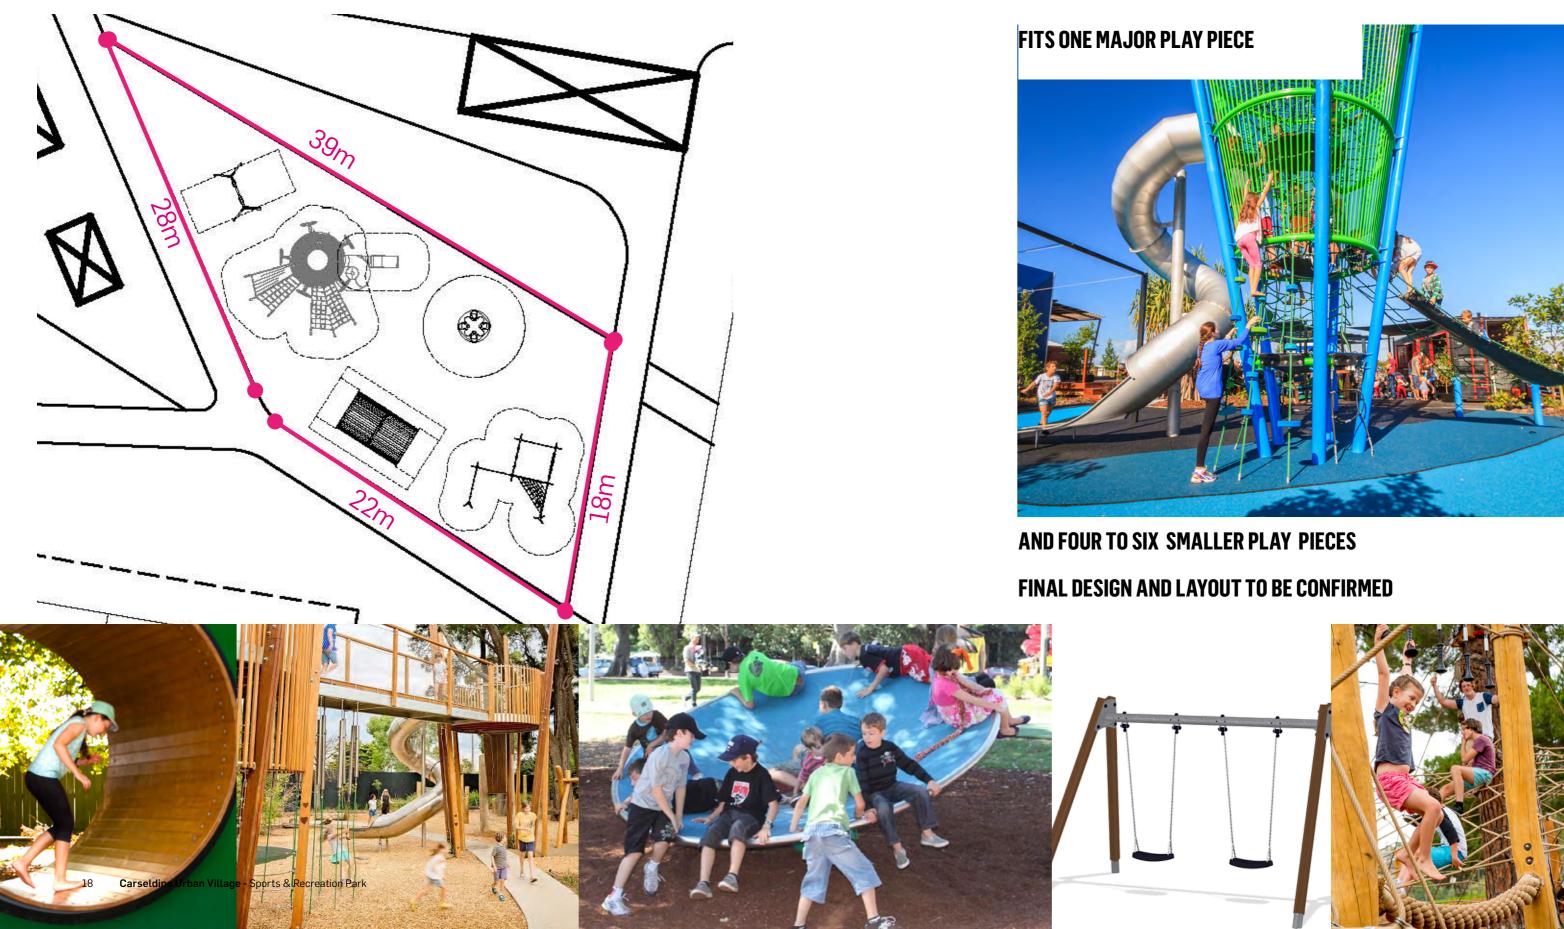

### EXAMPLE CROSS AND CIRCUIT TRAINING COURSE INCLUDING VARIOUS STATIONS FINAL DESIGN AND LAYOUT TO BE CONFIRMED

PLAY ZONE - APPROX 500M2

**SEATING ZONES - GENERAL** 