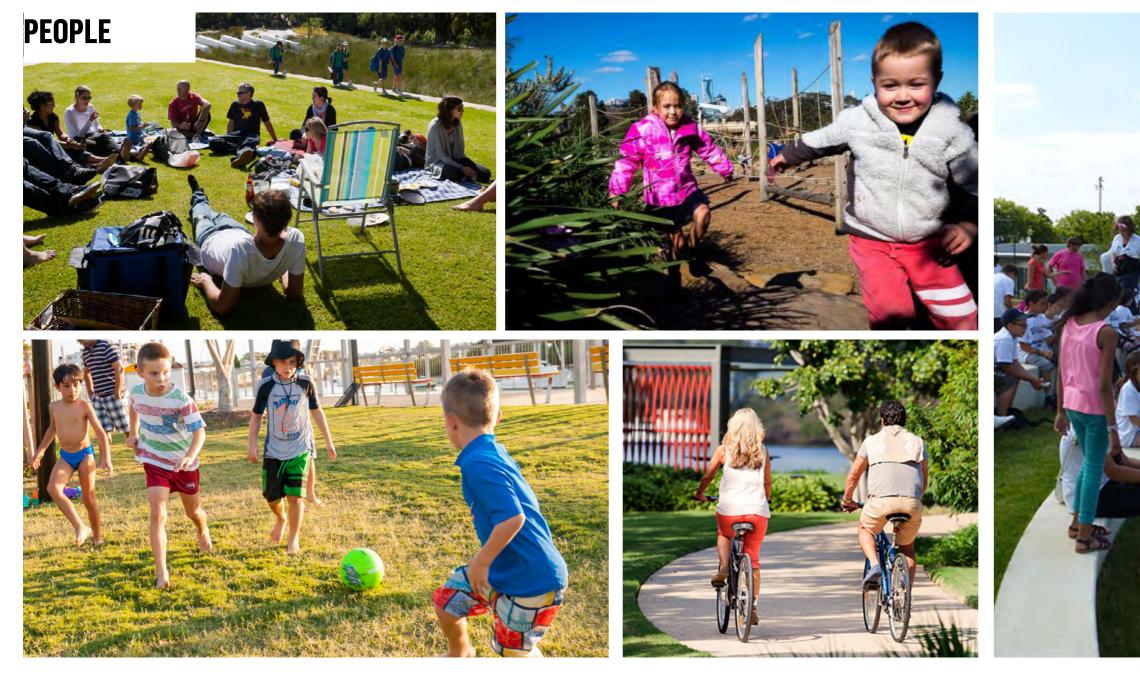

- two senior and two junior soccer fields
- three tennis courts
- three grass volleyball courts

To add to these facilities, the park seeks to provide additional community based outcome, which include:

- strong pedestrian connection pathway routes
- · connections to the informal site wide forest pathways
- dedicated on and off street parking
- retention of the existing toilet block
- playground
- fitness hub
- · shade shelters for community gathering and dining
- dog off leash exercise park
- seating walls located centrally to provide a community gather node, and viewing point for sporting events
- low level mounding for the provision of informal seating areas overlooking the sporting fields

The combination of these elements will provide for a rich and sustainable community hub parkland. This exciting opportunity will elevate the existing sites successful community provisions, and create a truly unique and active centre.