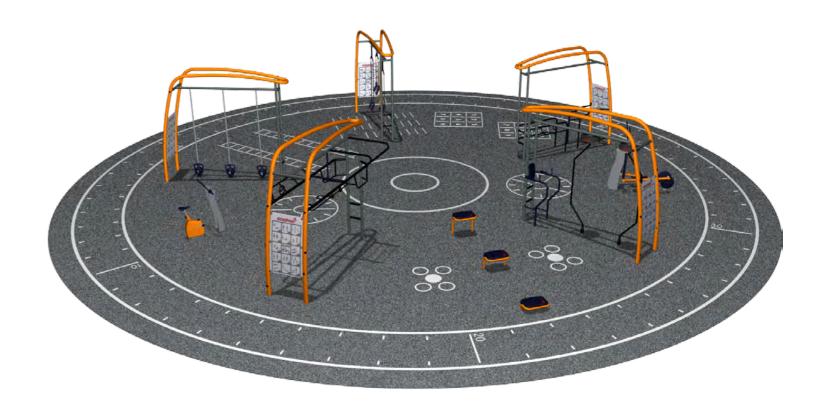

### FITNESS ZONE - APPROX 400M2

### EXAMPLE CROSS AND CIRCUIT TRAINING COURSE INCLUDING VARIOUS STATIONS FINAL DESIGN AND LAYOUT TO BE CONFIRMED

PLAY ZONE - APPROX 500M2

**SEATING ZONES - GENERAL** 

## **6.0 ELEMENTS ROBUST AND EXCITING**

I ne proposed turniture and snade elements seeks to build on the contemporary Carseldine turniture pallete, to provide for a modern and robust outcome. All elements will be maintainable by BCC, and have a proven track record of supply and resilience in the marketplace.