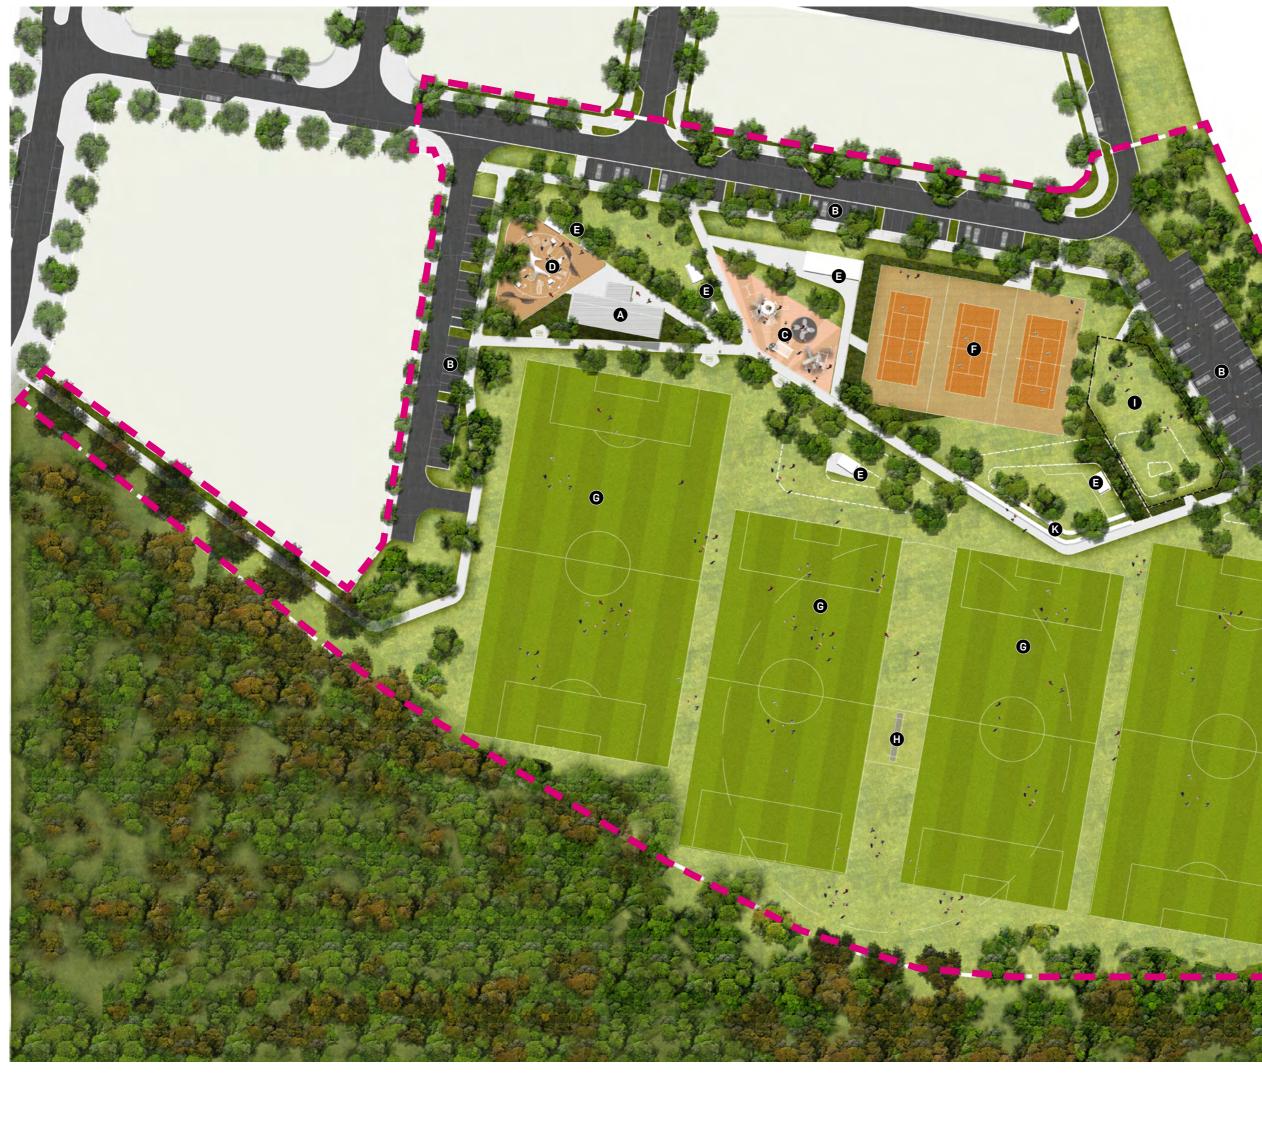

## 4.0 LANDSCAPE MASTERPLAN

#### LEGEND:

- A TOILET BLOCK EXISTING
- B CAR PARKING
- C CHILDRENS PLAY GROUND
- **D** EXERCISE EQUIPMENT
- BBQ'S AND SHADED SEATING
- **F** TENNIS COURTS
- G SOCCER FIELDS
- CRICKET PITCH
- **D**OG EXERCISE PARK
- **J** GRASS VOLLEYBALL FIELDS
- K TIERED SEATING