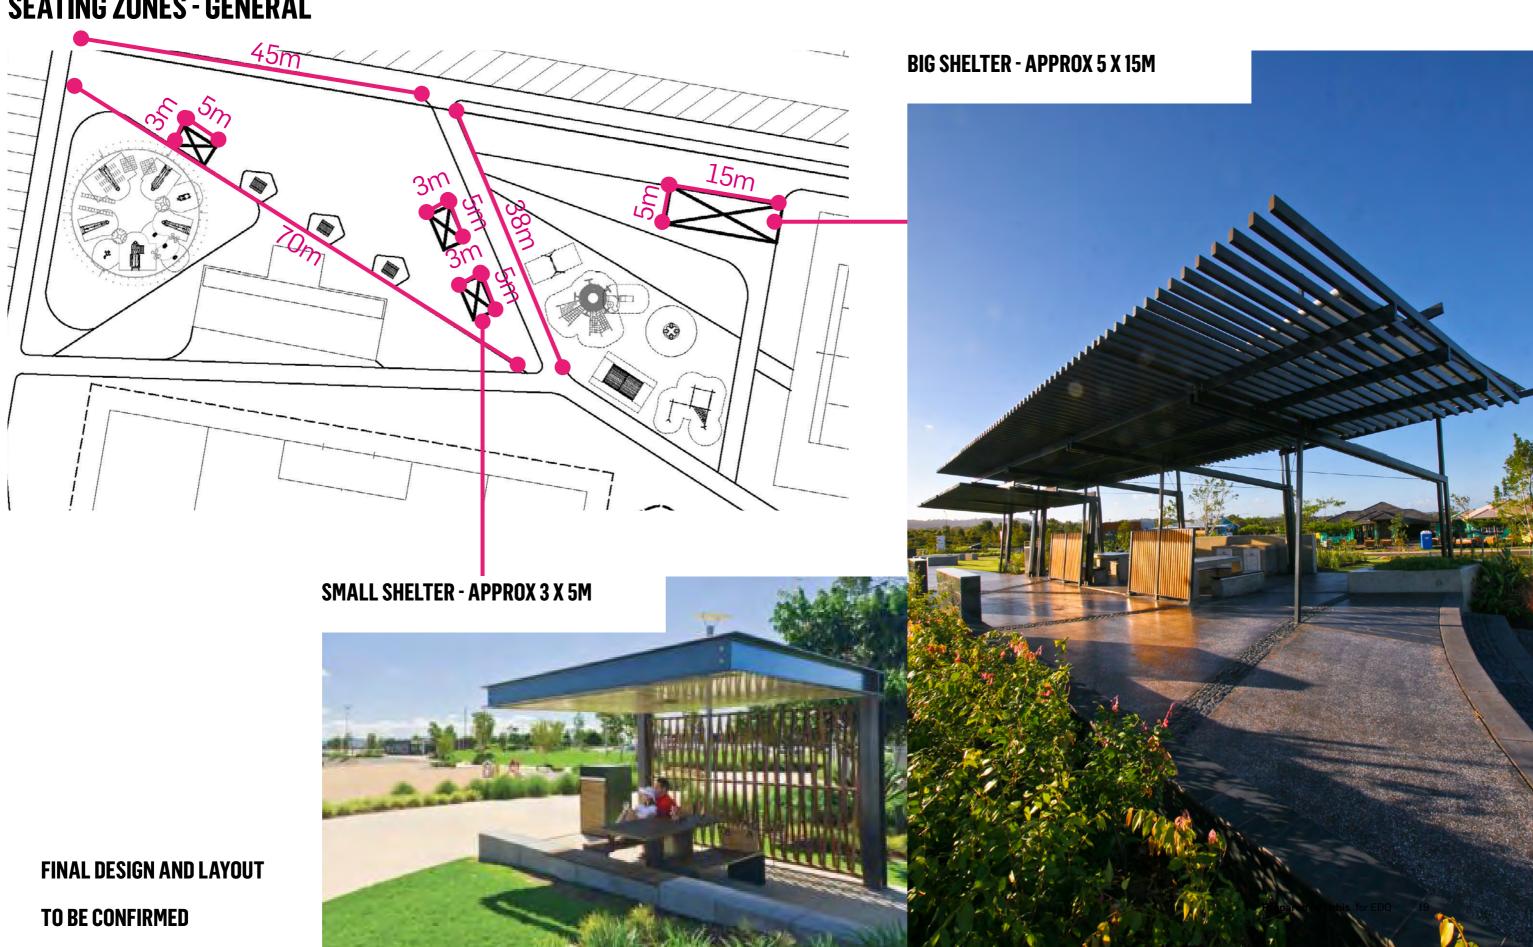

### EXAMPLE CROSS AND CIRCUIT TRAINING COURSE INCLUDING VARIOUS STATIONS FINAL DESIGN AND LAYOUT TO BE CONFIRMED

PLAY ZONE - APPROX 500M2

**SEATING ZONES - GENERAL** 