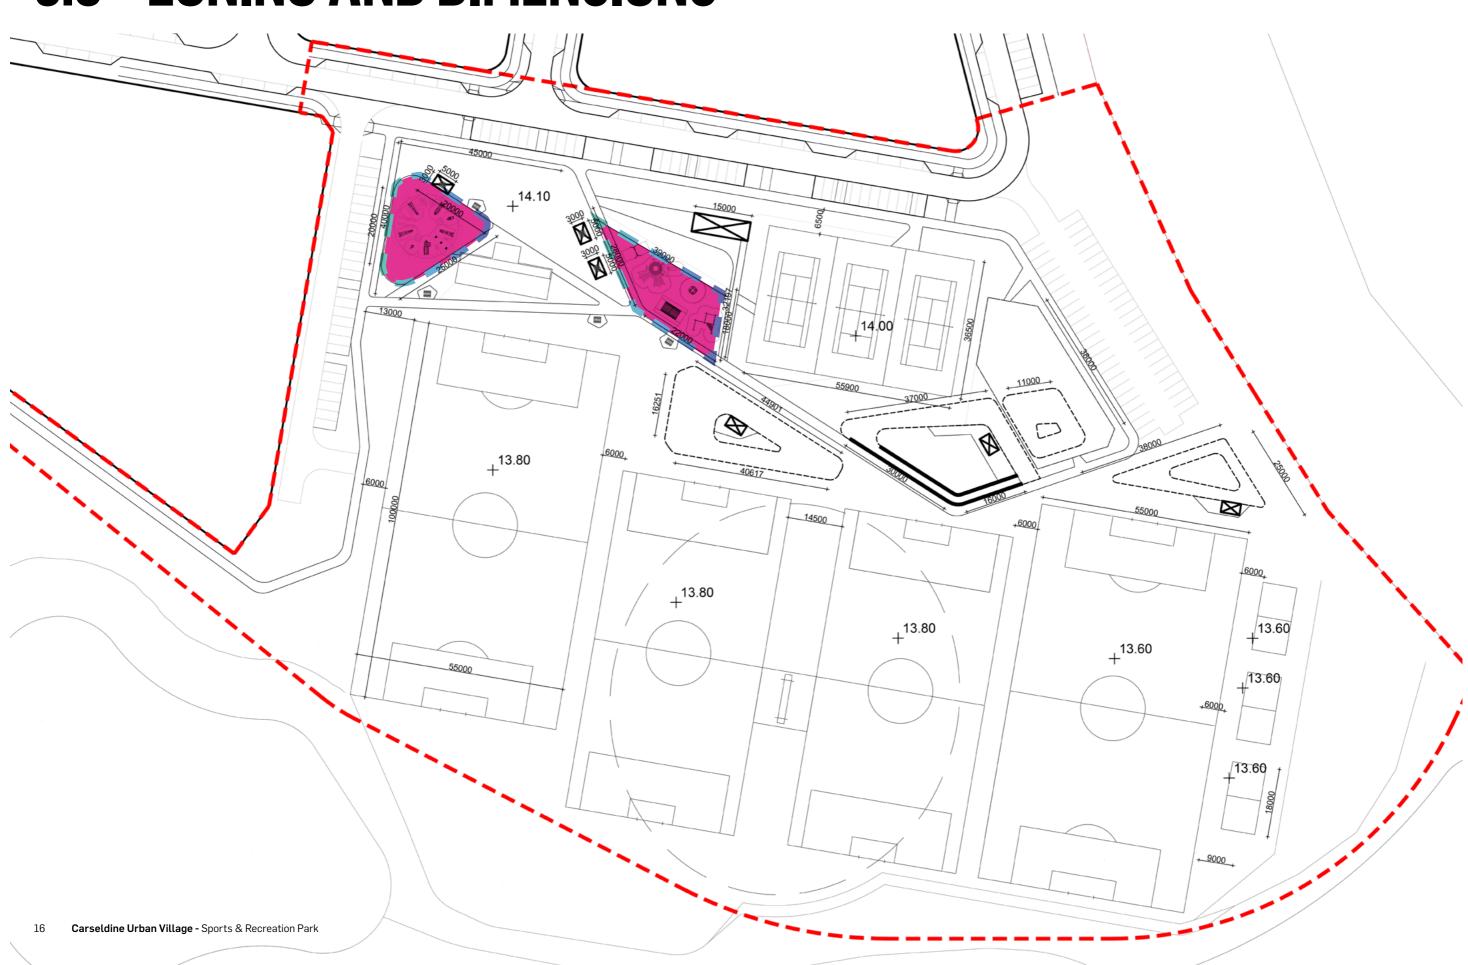

## 5.0 ZONING AND DIMENSIONS

### FITNESS ZONE - APPROX 400M2

### EXAMPLE CROSS AND CIRCUIT TRAINING COURSE INCLUDING VARIOUS STATIONS FINAL DESIGN AND LAYOUT TO BE CONFIRMED

PLAY ZONE - APPROX 500M2

**SEATING ZONES - GENERAL** 